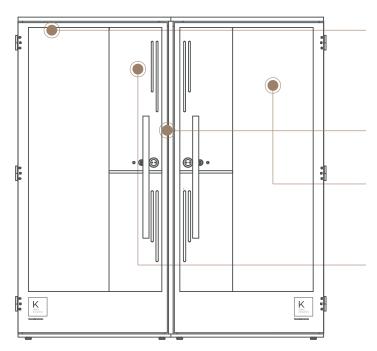

#### Lighting & Power Socket

Long-life energy efficient LED lighting. 2 built-in sockets with Shuko and USB charging

#### Kuietly Does It

ISO 23351-1 | Class B.

#### **Interior Acoustics**

Carefully designed with recycled felt absorption.

#### Optimised Ventilation

Twin ultra-quiet fans.

#### Built-in Desk

Durable Marine grade plywood.