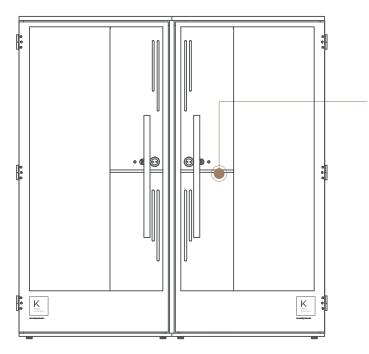

### **Dimensions**

SweetSpot Two

Width: 2002mm Depth: 1117mm Height: 2115mm

#### Kuietly Does It

ISO 23351-1 | Class B.

#### Optimised Ventilation

Twin ultra-quiet fans.