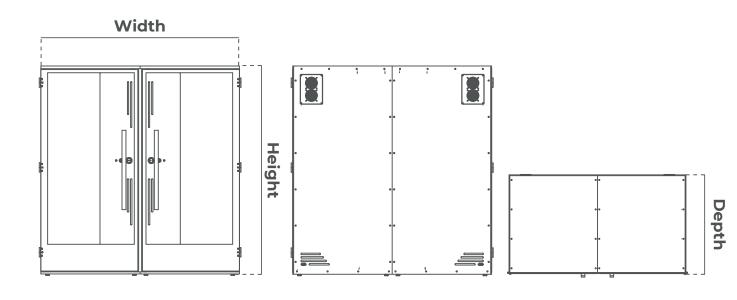

### **Technical File**

SweetSpot Two





## 01

### **Dimensions**





SweetSpot Two

Width: 2002mm Depth: 1117mm Height: 2115mm



# O2 Tech specs



#### Lighting & Power Socket

Long-life energy efficient LED lighting. 2 built-in sockets with Shuko and USB charging

#### Kuietly Does It

ISO 23351-1 | Class B.

#### **Interior Acoustics**

Carefully designed with recycled felt absorption.

#### Optimised Ventilation

Twin ultra-quiet fans.



#### Built-in Desk

Durable Marine grade plywood.



# 03 Finishes



Composition Birch Plywood
FSC certified
PEFC certified
Harvestered under EU timber regulations

Wood Birch



Door Vinyl Black



Door Vinyl White



Composition 100% PET
Thickness 9mm
Flame Retardancy EN 13501 B-s2,d0
Acoustic Absorption Coefficient Class B
STANDARD 100 by OEKO-TEX®

**PET Interior Finish** Light Grey