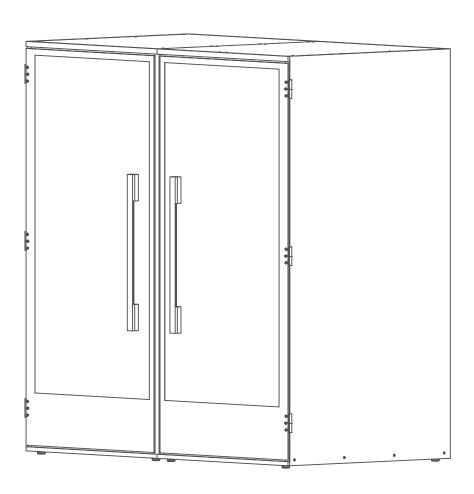

### **Technical File**

SweetSpot Two





## 01

### **Dimensions**





SweetSpot Two

Width: 2002mm Depth: 1117mm Height: 2115mm



# O2 Tech specs



#### Lighting & Power Socket

Long-life energy efficient LED lighting. 2 built-in sockets with Shuko and USB charging

#### Kuietly Does It

ISO 23351-1 | Class B.

#### **Interior Acoustics**

Carefully designed with recycled felt absorption.

#### Optimised Ventilation

Twin ultra-quiet fans.



#### Built-in Desk

Durable Marine grade plywood.



# 03 Finishes



Composition Birch Plywood
FSC certified
PEFC certified
Harvestered under EU timber regulations

Wood Birch



Door Vinyl Black



Door Vinyl White



Composition 100% PET
Thickness 9mm
Flame Retardancy EN 13501 B-s2,d0
Acoustic Absorption Coefficient Class B
STANDARD 100 by OEKO-TEX®

**PET Interior Finish** Light