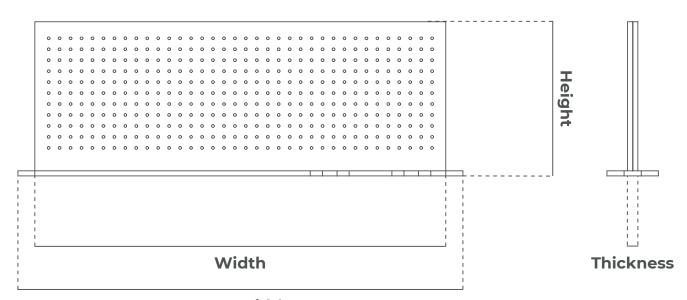

### **Dimensions**

#### **Base Width**

LATERAL

Width: 600mm Base Width: 650mm Height: 450mm Thickness: 24mm Width: 700mm Base Width: 750mm Height: 450mm Thickness: 24mm

Width: 1200mm Base Width: 1300mm Height: 450mm Thickness: 24mm Width: 1400mm Base Width: 1500mm Height: 450mm Thickness: 24mm Width: 1600mm Base Width: 1700mm Height: 450mm Thickness: 24mm Width: 1800mm Base Width: 1900mm Height: 450mm Thickness: 24mm