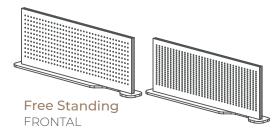

### **Technical File**

Keen Line - Free Standing

### **Dimensions**

#### **Base Width**

LATERAL

Width: 600mm Base Width: 650mm Height: 450mm Thickness: 24mm Width: 700mm Base Width: 750mm Height: 450mm Thickness: 24mm

Width: 1200mm Base Width: 1300mm Height: 450mm Thickness: 24mm Width: 1400mm Base Width: 1500mm Height: 450mm Thickness: 24mm Width: 1600mm Base Width: 1700mm Height: 450mm Thickness: 24mm Width: 1800mm Base Width: 1900mm Height: 450mm Thickness: 24mm