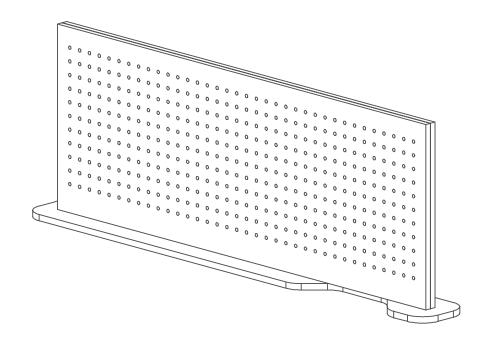

### **Technical File**

Keen Line - Free Standing





# 01

### **Dimensions**



#### **Base Width**





LATERAL

Width: 600mm Base Width: 650mm Height: 450mm Thickness: 24mm Width: 700mm Base Width: 750mm Height: 450mm Thickness: 24mm



Width: 1200mm Base Width: 1300mm Height: 450mm Thickness: 24mm Width: 1400mm Base Width: 1500mm Height: 450mm Thickness: 24mm Width: 1600mm Base Width: 1700mm Height: 450mm Thickness: 24mm Width: 1800mm Base Width: 1900mm Height: 450mm Thickness: 24mm



## 02 Finishes



Composition Painted Birch Plywwod
Thickness 15 mm
FSC certified
PEFC certified
Harvestered under EU timber regulations

**Lacquered Finish**White



Composition Painted Birch Plywwod
Thickness 15 mm
FSC certified
PEFC certified
Harvestered under EU timber regulations

**Lacquered Finish**Grey



Composition Laminated Birch Plywood Thi