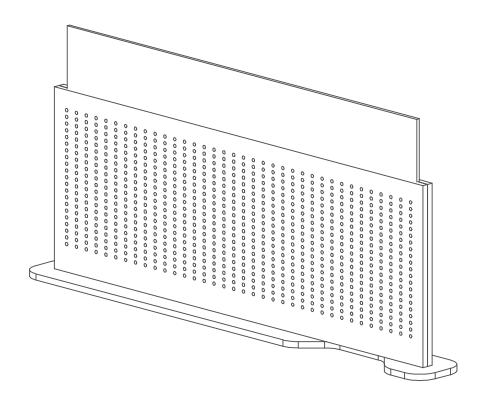

## **Technical File**

Keen Line - Free Standing | Acrylic Guard

#### Free Standig | Acrylic Guard

LATERAL

Width: 600mm Base Width: 650mm Height: 600mm Guard Height: 150mm Thickness: 24mm Width: 700mm Base Width: 750mm Height: 600mm Guard Height: 150mm Thickness: 24mm

#### Free Standing | Acrylic Guard

FRONTAL

| Width: 1200mm | Base Width: 1300mm | Height: 600mm | Guard Height: 150mm | Thickness: 24mm |
|---------------|--------------------|---------------|---------------------|-----------------|
| Width: 1400mm | Base Width: 1500mm | Height: 600mm | Guard Height: 150mm | Thickness: 24mm |
| Width: 1600mm | Base Width: 1700mm | Height: 600mm | Guard Height: 150mm | Thickness: 24mm |
| Width: 1800mm | Base Width: 1900mm | Height: 600mm | Guard Height: 150mm | Thickness: 24mm |