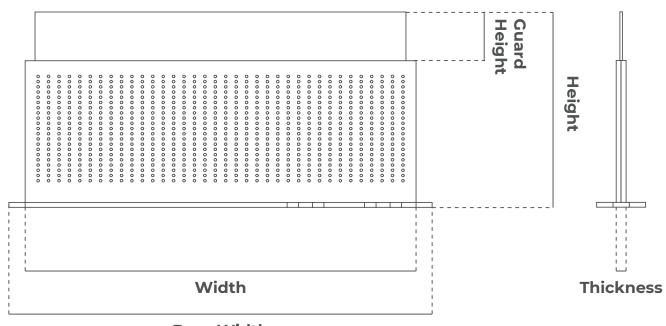

### **Dimensions**

#### **Base Width**

#### Free Standig | Acrylic Guard

LATERAL

Width: 600mm Base Width: 650mm Height: 600mm Guard Height: 150mm Thickness: 24mm Width: 700mm Base Width: 750mm Height: 600mm Guard Height: 150mm Thickness: 24mm

#### Free Standing | Acrylic Guard

FRONTAL

| Width: 1200mm | Base Width: 1300mm | Height: 600mm | Guard Height: 150mm | Thickness: 24mm |
|---------------|--------------------|---------------|---------------------|-----------------|
| Width: 1400mm | Base Width: 1500mm | Height: 600mm | Guard Height: 150mm | Thickness: 24mm |
| Width: 1600mm | Base Width: 1700mm | Height: 600mm | Guard Height: 150mm | Thickness: 24mm |
| Width: 1800mm | Base Width: 1900mm | Height: 600mm | Guard Height: 150mm | Thickness: 24mm |